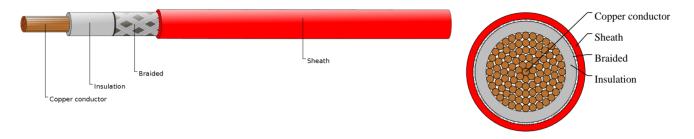

#### **CABLE CONSTRUCTION**

Conductor: Tin plated copper Insulation: Fluororubber

Braided:Shield tin plated copper Sheath: Halogen free Polyolefine Standard Compliance: KIS-ES-1121